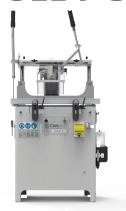

## TECHNICAL FEATURES

| Dual rotation speed spindle                                | 6.000 - 11.800 rpm |
|------------------------------------------------------------|--------------------|
| Tool coupling                                              | ER 20              |
| Quick locking of the spindle to facilitate tool changing   | ~ <b>~</b>         |
| Vertical vices                                             | 0                  |
| Horizontal vices                                           | 2                  |
| • Jigs                                                     | 1                  |
| Retractable stops                                          | 2                  |
| Vice jaw extension 805 mm (Rh and/or Lh)                   | 0                  |
| Side support surfaces 1800 mm (Rh and/or Lh)               | 0                  |
| Ability to work with jigs or with mechanical stops         | <b>~</b>           |
| Independent pneumatic tracer with double diameter selector |                    |
| Ø 5 and Ø 10 mm                                            | 1                  |
| Tool mist lubrication                                      | <b></b>            |
| Minimum lubrication with pure oil                          | 0                  |
| Air filter group                                           | <b>V</b>           |
| Supplementary retractable stop                             | 0                  |
| Supplementary retractable magnetic stop                    | 0                  |
| Plate stop                                                 | 0                  |
| Change unit of measurement to inches                       | Ō                  |