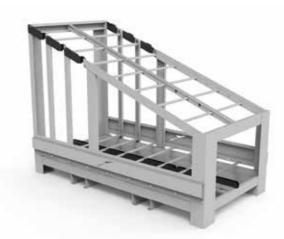

## **MAG 16**

Storage for reinforcements.

Overall dimensions: 2000 x 1053 x 1450mm.

N° 10 of which with ranging width /n N° 6 of which with fix width and easy feeding through door