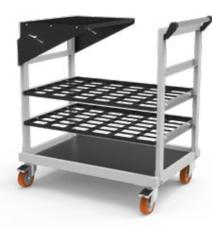

#### **CARR PF**

Glazing bead wagon.

Overall dimensions: 1738 x 900 x 1581mm.

Contact surface coated with anti scratch, shockproof rubber material.