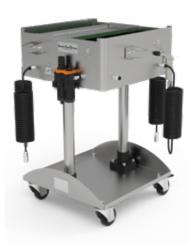

## **CARR 03**

Trolley for tools, screws and fittings with air distributor.

Overall dimensions: 650 x 550 x 830mm.

Ø 8 mm spiral hose 6 m. (No. 4).

FomIndustrie FomFrance FomChina FomIndia FomRomânia FomUSA FomTurkey FomEspaña FomDeutschland FomBrasil FomCono Sur FomCanada Comall FST profteQ RIM Tex Automation GrafSynergy Dubus