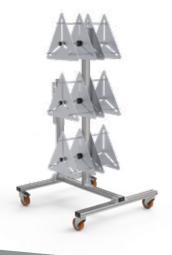

#### CARR FE

Trolley for reinforcements.

Overall dimensions: 1400 x 912 x 1652mm.

Arms adjustable in 5 different positions.