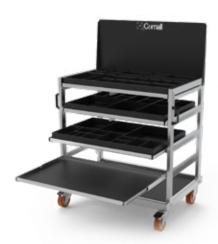

#### **CARR PA**

Trolley for accessories.

Overall dimensions: Closed: 1082 x 700 x 1085mm; Open: 1082 x 1260 x 1506mm.

N° 3 exctractable boxes with thermoformed trays.