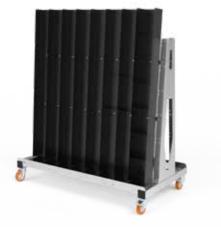

## **MAG 16**

Storage for reinforcements.

Overall dimensions: 2000 x 1053 x 1450mm.

N° 10 of which with ranging width /n N° 6 of which with fix width and easy feeding through door