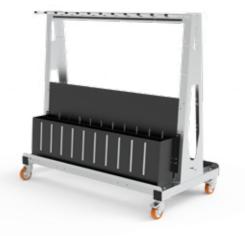

#### **CARR PF**

Glazing bead wagon.

Overall dimensions: 1738 x 900 x 1581mm.

Contact surface coated with anti scratch, shockproof rubber material.